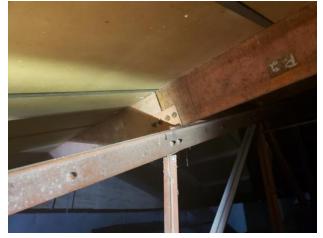

The motorized self-climbing truss location will be located under the first structural support near the front of the auditorium, same location as the existing batten. The structural framing at this location consists of a steel truss with double angles and the connections consists of riveted gusset plates to the double angles. See attached observations for truss pictures.

Based on our limited visual observations and analysis, the existing steel truss can support the new motorized self-climbing truss. Refer to Figure 2 for proposed connection detail of the lift lines for the motorized self-climbing truss.