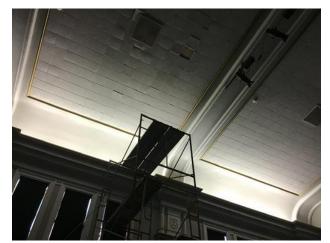

### #6 Beam

Status Open

Type Issue

**Location** Auditorium Created Sep 17, 2020 4:41 PM simon@solorio.com

Last Updated Sep 17, 2020 7:47 PM Sheet

### **Photos**

20200917\_124514\_photo Simon Solorio Sep 17, 2020 12:45 PM 415 West University Drive, Edinburg, Texas

20200917\_124502\_photo Simon Solorio Sep 17, 2020 12:45 PM