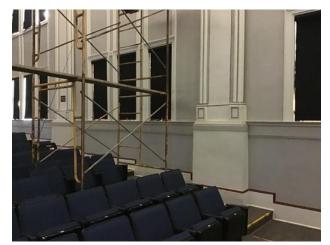

# **#5 Column**

Status Open

Type Issue

**Location** Auditorium Created Sep 17, 2020 4:41 PM simon@solorio.com

Last Updated Sep 17, 2020 7:46 PM Sheet

S.1

### Photos

20200917\_124439\_photo Simon Solorio Sep 17, 2020 12:44 PM

#### 20166 City of Edinburg Auditorium

415 West University Drive, Edinburg, Texas

20200917\_124426\_photo Simon Solorio Sep 17, 2020 12:44 PM