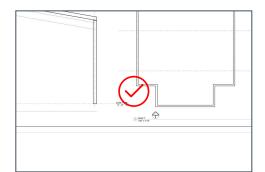

Based on our limited visual observations and analysis, the existing steel truss can support the new motorized self-climbing truss. Refer to Figure 2 for proposed connection detail of the lift lines for the motorized self-climbing truss.

Figure 2. Proposed Connection Detail of Lift Lines

This report is the result of a professional, specific, and limited scope assignment. This structural observation was conducted with the customary and standard engineering practices as performed industry wide. While diligent efforts have been made to discover and record all suspected structural integrity conditions which may affect the value of the property, a structural observation does not typically include any sampling or testing, therefore, no subsurface or otherwise concealed conditions are noted in this report.