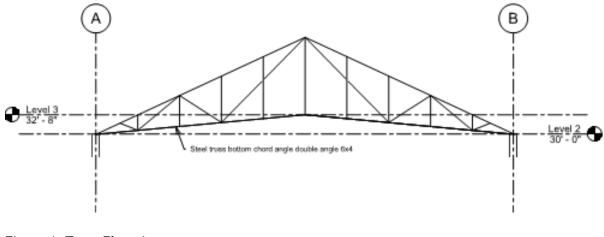

The motorized self-climbing truss location will be located under the first structural support near the front of the auditorium, same location as the existing batten. The structural framing at this location consists of a steel truss with double angles and the connections consists of riveted gusset plates to the double angles. See attached observations for truss pictures.

Based on our limited visual observations and analysis, the existing steel truss can support the new motorized self-climbing truss. Refer to Figure 2 for proposed connection detail of the lift lines for the motorized self-climbing truss.