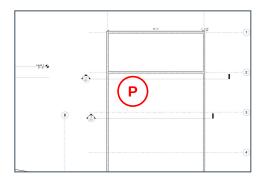

Based on our limited visual observations and analysis, the existing steel truss can support the new motorized self-climbing truss. Refer to Figure 2 for proposed connection detail of the lift lines for the motorized self-climbing truss.

Figure 2. Proposed Connection Detail of Lift Lines

This report is the result of a professional, specific, and limited scope assignment. This structural observation was conducted with the customary and standard engineering practices as performed industry wide. While diligent efforts have been made to discover and record all suspected structural integrity conditions which may affect the value of the property, a structural observation does not typically include any sampling or testing, therefore, no subsurface or otherwise concealed conditions are noted in this report.