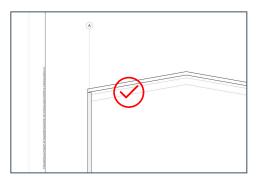

Based on our limited visual observations and analysis, the existing steel truss can support the new motorized self-climbing truss. Refer to Figure 2 for proposed connection detail of the lift lines for the motorized self-climbing truss.

Figure 2. Proposed Connection Detail of Lift Lines

This report is the result of a professional, specific, and limited scope assignment. This structural observation was conducted with the customary and standard engineering practices as performed industry wide. While diligent efforts have been made to discover and record all suspected structural integrity conditions which may affect the value of the property, a structural observation does not typically include any sampling or testing, therefore, no subsurface or otherwise concealed conditions are noted in this report.