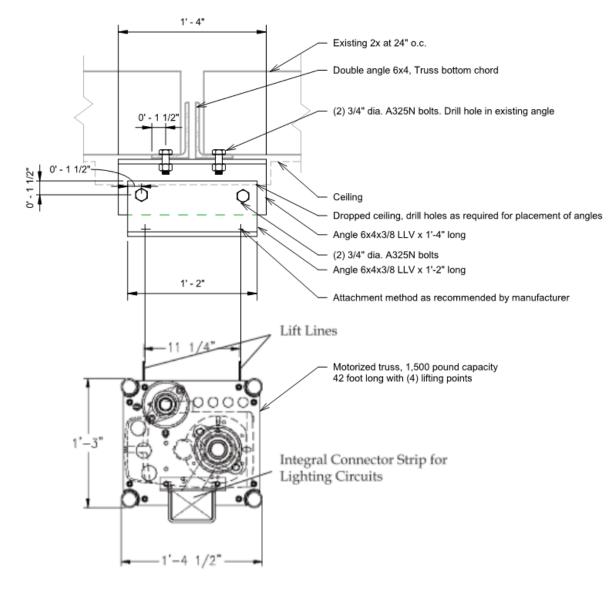

Based on our limited visual observations and analysis, the existing steel truss can support the new motorized self-climbing truss. Refer to Figure 2 for proposed connection detail of the lift lines for the motorized self-climbing truss.

Figure 2. Proposed Connection Detail of Lift Lines

This report is the result of a professional, specific, and limited scope assignment. This structural observation was conducted with the customary and standard engineering practices as performed industry wide. While diligent efforts have been made to discover and record all suspected structural integrity conditions which may affect the value of the property, a structural observation does not typically include any sampling or testing, therefore, no subsurface or otherwise concealed conditions are noted in this report.